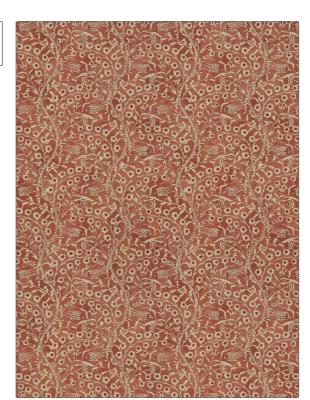

PATTERN Cannanore Coral COLOR BRAND APPLICATION Clarence House Fabric USES CATEGORIES Bedding, Drapery,Prints, Linen Multipurpose, Upholstery COLORS воок Indochine Orange / Spice

Large

DESIGN TYPES SCALE