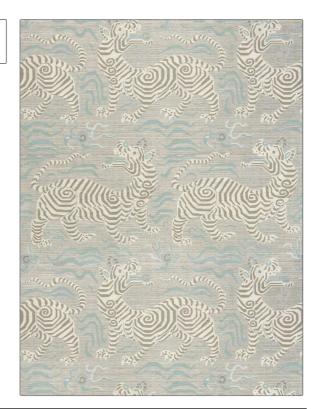

PATTERN Tibet Sisal COLOR Linen Sea

BRAND APPLICATION

Clarence House Wallcovering

CATEGORIES BOOK

Grasscloths, Wallpaper, Digital, Prints

Indochine

DESIGN TYPES

Linen, Aqua / Teal

Animal

SCALE

COLORS

Large

| VIDTH                 | VERTICAL REPEAT      | HORIZONTAL REPEAT   | CONTENT               |
|-----------------------|----------------------|---------------------|-----------------------|
| 34.00 in (86.36 cm)   | 41.20 in (104.65 cm) | 34.00 in (86.36 cm) | 85% Sisal, 15% Cotton |
| BACKING               | FIRE CODES           | PRODUCT NUMBER      | DATE BOOKED           |
| Untrimmed, Strippable | Ce Mark Certified    | 1722207             | 08/2023               |
| COUNTRY               | CLEANING CODES       | _                   |                       |
| USA                   | X VACUUM             |                     |                       |