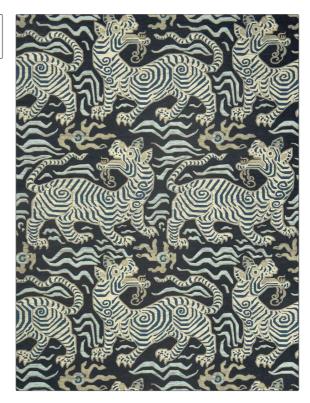

PATTERN Tibet Sisal COLOR Blues

BRAND APPLICATION

Clarence House Wallcovering

CATEGORIES BOOK

Grasscloths, Wallpaper, Digital, Prints

Blue, Light Blue

Indochine

COLORS

Animal

SCALE

Large

| WIDTH                 | VERTICAL REPEAT      | HORIZONTAL REPEAT   | CONTENT               |
|-----------------------|----------------------|---------------------|-----------------------|
| 34.00 in (86.36 cm)   | 41.20 in (104.65 cm) | 34.00 in (86.36 cm) | 85% Sisal, 15% Cotton |
| BACKING               | FIRE CODES           | PRODUCT NUMBER      | DATE BOOKED           |
| Untrimmed, Strippable | Ce Mark Certified    | 1722206             | 08/2023               |
| COUNTRY               | CLEANING CODES       | _                   |                       |
| USA                   | X VACUUM             |                     |                       |