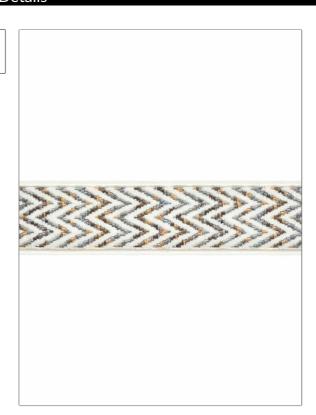

PATTERN Prism Zag
COLOR Agate On Fleece

BRAND APPLICATION

Clarence House Trimming

CATEGORIES BOOK

Braids / Borders / Tape Indochine

COLORS DESIGN TYPES

Blue, White, Multi-Color Flamestitch, Herringbone, Architectural, Chevron,

Bargello

| WIDTH             | VERTICAL REPEAT   | HORIZONTAL REPEAT | CONTENT                                 |
|-------------------|-------------------|-------------------|-----------------------------------------|
| 3.50 in (8.89 cm) | 0.00 in (0.00 cm) | 0.00 in (0.00 cm) | 56% Acrylic, 28% Cotton,<br>16% Viscose |
| PRODUCT NUMBER    | DATE BOOKED       | COUNTRY           | _                                       |
| 1609201           | 08/2023           | India             |                                         |