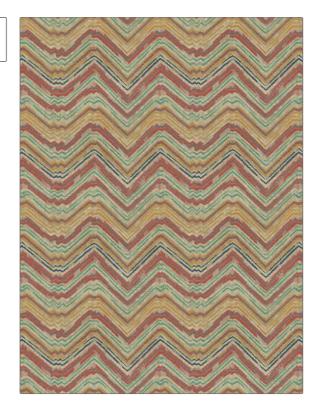

| PATTERN | Lehariya Embroidery |
|---------|---------------------|
| COLOR   | Multi               |

BRAND APPLICATION Clarence House Fabric USES CATEGORIES Bedding, Drapery Velvet / Grospoint, Crewels / Embroideries COLORS воок Indochine Multi-Color DESIGN TYPES SCALE Geometric, Herringbone Medium