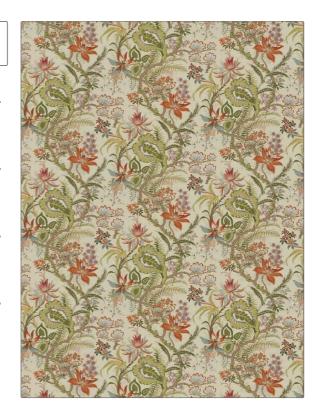

Floral

RAILROADED

Not Railroaded

PATTERN Floral Indienne COLOR Bittersweet

BRAND

Clarence House

Fabric

USES

CATEGORIES

Bedding, Drapery,
Multipurpose

BOOK

COLORS

Indochine

DESIGN TYPES

SCALE

Large

| WIDTH                | VERTICAL REPEAT         | HORIZONTAL REPEAT                                | CONTENT        |
|----------------------|-------------------------|--------------------------------------------------|----------------|
| 54.00 in (137.16 cm) | 21.50 in (54.61 cm)     | 17.80 in (45.21 cm)                              | 100% Cotton    |
| BACKING              | FIRE CODES              | DOUBLE RUBS                                      | PRODUCT NUMBER |
|                      | UFAC Class I / NFPA 260 | Exceeds 51,000 Double<br>Rubs (Wyzenbeek Method) | 1557602        |
| DATE BOOKED          | COUNTRY                 | CLEANING CODES                                   |                |
| 08/2023              | France                  | S                                                |                |