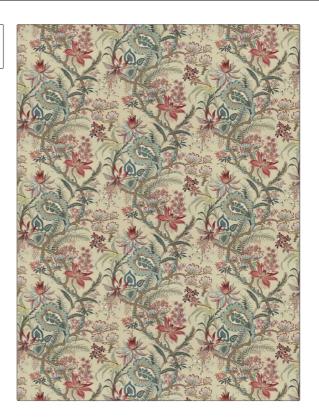

PATTERN Floral Indienne COLOR Document

BRAND APPLICATION Clarence House Fabric USES CATEGORIES Bedding, Drapery, Multipurpose **Prints** COLORS воок Indochine Blue, Red DESIGN TYPES SCALE Floral Large

| WIDTH                | VERTICAL REPEAT         | HORIZONTAL REPEAT                                | CONTENT        |
|----------------------|-------------------------|--------------------------------------------------|----------------|
| 54.00 in (137.16 cm) | 21.50 in (54.61 cm)     | 17.80 in (45.21 cm)                              | 100% Cotton    |
| BACKING              | FIRE CODES              | DOUBLE RUBS                                      | PRODUCT NUMBER |
|                      | UFAC Class I / NFPA 260 | Exceeds 51,000 Double<br>Rubs (Wyzenbeek Method) | 1557601        |
| DATE BOOKED          | COUNTRY                 | CLEANING CODES                                   |                |
| 08/2023              | France                  | S                                                |                |