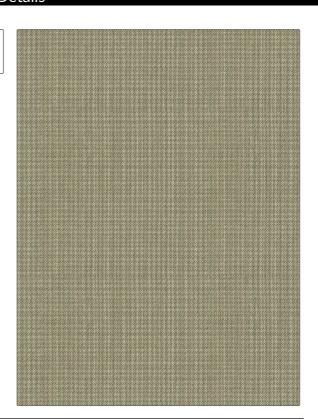

PATTERN Raffia Weave COLOR Grey / Sand

BRAND APPLICATION

Clarence House Fabric

USES CATEGORIES

Upholstery Wovens, Solids / Small

Scale Patterns

BOOK COLORS

Indochine Grey, Beige