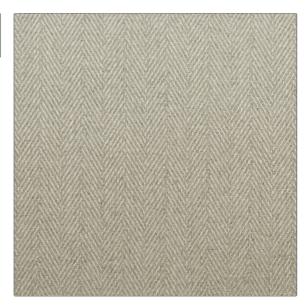

PATTERN Lindsay Stone COLOR BRAND APPLICATION Clarence House Fabric USES CATEGORIES Drapery, Multipurpose, Textures, Wovens Upholstery

RAILROADED

Not Railroaded

COLORS DESIGN TYPES

Grey Herringbone

SCALE

| WIDTH                | VERTICAL REPEAT               | HORIZONTAL REPEAT | CONTENT                                              |
|----------------------|-------------------------------|-------------------|------------------------------------------------------|
| 54.00 in (137.16 cm) | 0.00 in (0.00 cm)             | 1.75 in (4.44 cm) | 47% Viscose, 23% Linen,<br>19% Cotton, 11% Polyester |
| BACKING              | DOUBLE RUBS                   | PRODUCT NUMBER    | COUNTRY                                              |
|                      | Exceeds 20,000 Double<br>Rubs | 1537907           | Italy                                                |