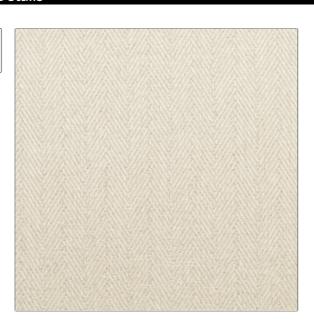

| PATTERN Lindsay COLOR Linen          |                  |  |
|--------------------------------------|------------------|--|
| BRAND                                | APPLICATION      |  |
| Clarence House                       | Fabric           |  |
| USES                                 | CATEGORIES       |  |
| Drapery, Multipurpose,<br>Upholstery | Textures, Wovens |  |
| COLORS                               | DESIGN TYPES     |  |
| Linen                                | Herringbone      |  |
| SCALE                                | RAILROADED       |  |
| Small                                | Not Railroaded   |  |

| WIDTH                | VERTICAL REPEAT               | HORIZONTAL REPEAT | CONTENT                                              |
|----------------------|-------------------------------|-------------------|------------------------------------------------------|
| 54.00 in (137.16 cm) | 0.00 in (0.00 cm)             | 1.75 in (4.44 cm) | 47% Viscose, 23% Linen,<br>19% Cotton, 11% Polyester |
| BACKING              | DOUBLE RUBS                   | PRODUCT NUMBER    | COUNTRY                                              |
|                      | Exceeds 20,000 Double<br>Rubs | 1537903           | Italy                                                |