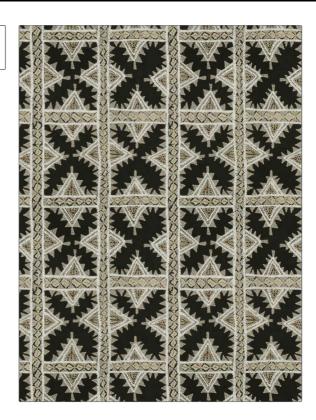

PATTERN Kutchi
COLOR Ebony

BRAND APPLICATION

Clarence House Fabric

USES CATEGORIES

Bedding Crewels / Embroideries, Linen

BOOK COLORS

Indochine Black, Taupe / Tan, Linen

SCALE

Medium

DESIGN TYPES

Embroidery, Geometric, Global / Ethnic

RAILROADED

Not Railroaded

| WIDTH                | VERTICAL REPEAT         | HORIZONTAL REPEAT                                | CONTENT                                                        |
|----------------------|-------------------------|--------------------------------------------------|----------------------------------------------------------------|
| 51.00 in (129.54 cm) | 15.50 in (39.37 cm)     | 13.00 in (33.02 cm)                              | Embroidery: 80% Polyester,<br>20% Viscose, Base: 100%<br>Linen |
| BACKING              | FIRE CODES              | DOUBLE RUBS                                      | PRODUCT NUMBER                                                 |
|                      | UFAC Class I / NFPA 260 | Exceeds 51,000 Double<br>Rubs (Wyzenbeek Method) | 1493304                                                        |
| DATE BOOKED          | COUNTRY                 | CLEANING CODES                                   |                                                                |
| 08/2023              | India                   | S                                                |                                                                |

ADDITIONAL PRODUCT NOTES

Ca Tb 117-2013, Exclusive Pattern, Embroidered Textiles Are Not, Guaranteed For Precise Color, Matching And Colorfastness., Color Placement Of Embroidery, May Vary. All Measurements, Quoted For Repeats Are, Approximate.