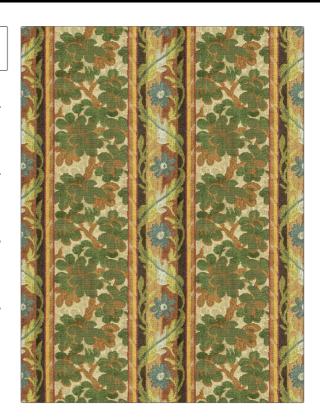

PATTERN Velours Irelande COLOR Vert / Or

BRAND APPLICATION

Clarence House Fabric

USES CATEGORIES

Upholstery Velvet / Grospoint, Wovens, Linen

Medium

BOOK COLORS

Clarence House Signature Green

DESIGN TYPES SCALE

Leaves, Tapestry, Tropical /

Botanical

RAILROADED

Not Railroaded

| WIDTH                | VERTICAL REPEAT     | HORIZONTAL REPEAT   | CONTENT                                |
|----------------------|---------------------|---------------------|----------------------------------------|
| 51.00 in (129.54 cm) | 13.50 in (34.29 cm) | 13.00 in (33.02 cm) | 66% Linen, 30% Cotton, 4%<br>Polyamide |
| BACKING              | PRODUCT NUMBER      | DATE BOOKED         | COUNTRY                                |
|                      | 1479701             | 08/2019             | USA                                    |