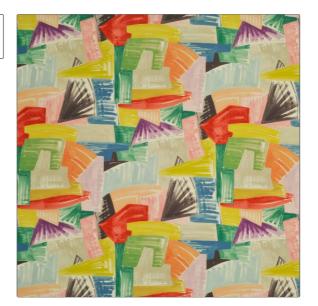

C

PATTERN OD Aimee COLOR Original

BRAND APPLICATION

Clarence House Fabric

USES CATEGORIES

Drapery, Multipurpose, Upholstery Outdoor, Prints

COLORS DESIGN TYPES

Multi-Color Geometric, Solid

SCALE RAILROADED

Large Not Railroaded

| WIDTH                | VERTICAL REPEAT                          | HORIZONTAL REPEAT             | CONTENT        |
|----------------------|------------------------------------------|-------------------------------|----------------|
| 54.00 in (137.16 cm) | 26.37 in (66.98 cm)                      | 27.25 in (69.22 cm)           | 100% Polyester |
| BACKING              | FIRE CODES                               | DOUBLE RUBS                   | PRODUCT NUMBER |
|                      | UFAC Class I, UFAC Class I<br>/ NFPA 260 | Exceeds 25,000 Double<br>Rubs | 1393601        |
| COUNTRY              | CLEANING CODES                           |                               |                |
| Italy                | P, BLEACH CLEANABLE,<br>WASHABLE         |                               |                |

ADDITIONAL PRODUCT NOTES

Passes 25,000 Martindale Tst, Oeko Tex Standard 100, Ca Tb 117-2013, Bleach Cleanable, Washable, Refer To Image Under Sample