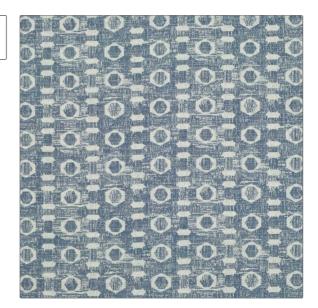

PATTERN OD Mallorca COLOR Denim

BRAND APPLICATION

Clarence House Fabric

USES CATEGORIES

Multipurpose, Upholstery Outdoor, Wovens

COLORS DESIGN TYPES

Blue Geometric, Global / Ethnic

SCALE RAILROADED

Medium Not Railroaded

| WIDTH                     | FINISH                  | VERTICAL REPEAT         | HORIZONTAL REPEAT      |
|---------------------------|-------------------------|-------------------------|------------------------|
| 53.00 in (134.62 cm)      | Nanotex                 | 5.62 in (14.27 cm)      | 9.00 in (22.86 cm)     |
| 100% Solution Dye Acrylic | BACKING                 | UFAC Class I / NFPA 260 | PRODUCT NUMBER 1393102 |
| Mexico                    | CLEANING CODES WASHABLE |                         |                        |