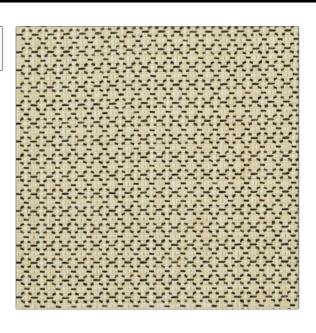

| PATTERN OD Misha COLOR Charcoal |                           |  |
|---------------------------------|---------------------------|--|
| BRAND                           | APPLICATION               |  |
| Clarence House                  | Fabric                    |  |
|                                 |                           |  |
| USES                            | CATEGORIES                |  |
| Multipurpose, Upholstery        | Outdoor, Textures, Wovens |  |
|                                 |                           |  |
| COLORS                          | DESIGN TYPES              |  |
| Black                           | Texture Plain             |  |
|                                 |                           |  |
| SCALE                           | RAILROADED                |  |
| Small                           | Not Railroaded            |  |

| WIDTH                | VERTICAL REPEAT                                  | HORIZONTAL REPEAT | CONTENT     |
|----------------------|--------------------------------------------------|-------------------|-------------|
| 52.00 in (132.08 cm) | 0.50 in (1.27 cm)                                | 0.50 in (1.27 cm) | 100% Olefin |
| BACKING              | DOUBLE RUBS                                      | PRODUCT NUMBER    | COUNTRY     |
|                      | Exceeds 25,000 Double<br>Rubs (Wyzenbeek Method) | 1392403           | Belgium     |
| CLEANING CODES       | _                                                |                   |             |
| WASHABLE             |                                                  |                   |             |