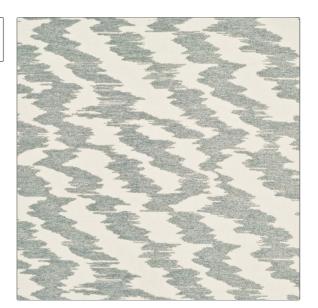

C

PATTERN OD Ren COLOR Zinc

BRAND APPLICATION

Clarence House Fabric

USES CATEGORIES

 ${\bf Multipurpose, Upholstery} \qquad {\bf Outdoor, Wovens, Chenille}$ 

COLORS DESIGN TYPES

Grey Abstract

ADDITIONAL PRODUCT NOTES

Nanotex, Pfas-Free, Washable, Refer To Image Under Sample