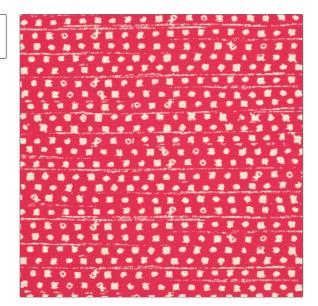

PATTERN OD Akito COLOR Fuschia

BRAND APPLICATION

Clarence House Fabric

USES CATEGORIES

Multipurpose, Upholstery Outdoor, Wovens, Prints

COLORS DESIGN TYPES

Pink Geometric, Abstract

SCALE RAILROADED

Medium Not Railroaded

| VIDTH                | FINISH         | VERTICAL REPEAT         | HORIZONTAL REPEAT   |
|----------------------|----------------|-------------------------|---------------------|
| 54.00 in (137.16 cm) | Nanotex        | 9.25 in (23.50 cm)      | 27.00 in (68.58 cm) |
| CONTENT              | BACKING        | FIRE CODES              | PRODUCT NUMBER      |
| 100% Acrylic         |                | UFAC Class I / NFPA 260 | 1391905             |
| COUNTRY              | CLEANING CODES |                         |                     |
| Mexico               | WASHABLE       |                         |                     |