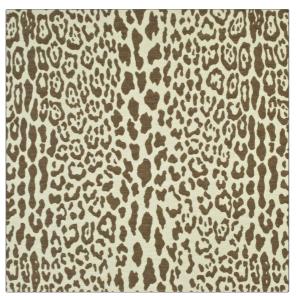

**OD Cap Ferrat** PATTERN Mink COLOR

BRAND

Clarence House

Fabric

APPLICATION

USES

CATEGORIES

Multipurpose, Upholstery

Outdoor, Wovens

COLORS

DESIGN TYPES

Brown

**Animal Skins** 

SCALE

Large

RAILROADED Not Railroaded