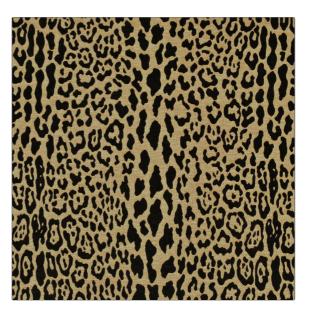

## **Product Details**

| PATTERN<br>COLOR                 | OD Cap Ferra<br>Espresso | t                          |  |
|----------------------------------|--------------------------|----------------------------|--|
| BRAND                            |                          | APPLICATION                |  |
| Clarence House                   |                          | Fabric                     |  |
| USES<br>Multipurpose, Upholstery |                          | CATEGORIES Outdoor, Wovens |  |
| COLORS                           |                          | DESIGN TYPES               |  |
| Brown                            |                          | Animal Skins               |  |
| SCALE                            |                          | RAILROADED                 |  |
| Large                            |                          | Not Railroaded             |  |

| WIDTH                | VERTICAL REPEAT                                  | HORIZONTAL REPEAT   | CONTENT      |
|----------------------|--------------------------------------------------|---------------------|--------------|
| 50.00 in (127.00 cm) | 34.00 in (86.36 cm)                              | 25.00 in (63.50 cm) | 100% Acrylic |
| BACKING              | DOUBLE RUBS                                      | PRODUCT NUMBER      | COUNTRY      |
|                      | Exceeds 12,000 Double<br>Rubs (Wyzenbeek Method) | 1389301             | USA          |

ADDITIONAL PRODUCT NOTES

Dry Clean Only, Refer To Image Under Sample

clarencehouse.com

© Clarencehouse, 2024