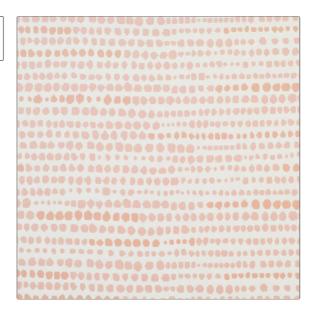

PATTERN OD Coccinelle COLOR Pink

BRAND APPLICATION

Clarence House Fabric

USES CATEGORIES

Multipurpose, Upholstery Wovens

COLORS DESIGN TYPES

Pink Dots / Circles

SCALE RAILROADED