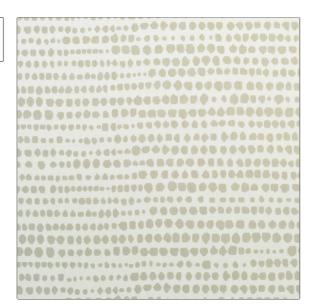

PATTERN OD Coccinelle COLOR Taupe

BRAND APPLICATION

Clarence House Fabric

USES CATEGORIES

Multipurpose, Upholstery Wovens

COLORS DESIGN TYPES

Taupe / Tan Dots / Circles

SCALE RAILROADED