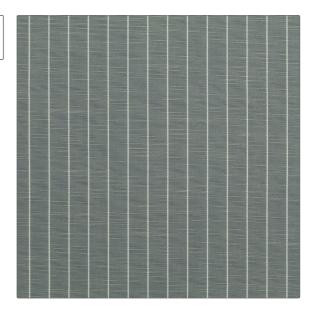

PATTERN OD Sandton Stripe Color Chambray

BRAND APPLICATION

Clarence House Fabric

USES CATEGORIES

Multipurpose, Upholstery Outdoor, Wovens

COLORS DESIGN TYPES

Blue Stripes

SCALE RAILROADED

Small Not Railroaded

| WIDTH                | FINISH         | VERTICAL REPEAT         | HORIZONTAL REPEAT |
|----------------------|----------------|-------------------------|-------------------|
| 54.00 in (137.16 cm) | Nanotex        | 0.00 in (0.00 cm)       | 0.75 in (1.90 cm) |
| CONTENT              | BACKING        | FIRE CODES              | PRODUCT NUMBER    |
| 100% Acrylic         |                | UFAC Class I / NFPA 260 | 1386608           |
| COUNTRY              | CLEANING CODES |                         |                   |
| Mexico               | WASHABLE       |                         |                   |
|                      |                |                         |                   |