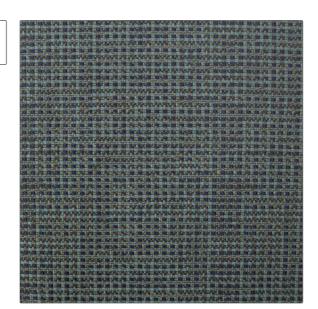

**Product Details** 

PATTERN OD Tweed COLOR Blues

BRAND APPLICATION

Clarence House Fabric

USES CATEGORIES

Multipurpose, Upholstery Outdoor, Textures, Wovens

COLORS DESIGN TYPES

Blue Texture Plain