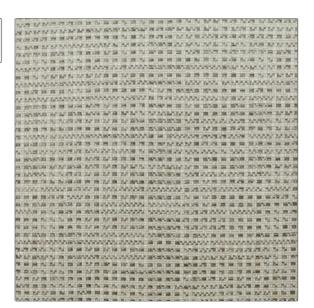

**Product Details** 

PATTERN OD Tweed COLOR Stone

BRAND APPLICATION

Clarence House Fabric

USES CATEGORIES

Multipurpose, Upholstery Outdoor, Textures, Wovens

COLORS DESIGN TYPES

Grey Texture Plain