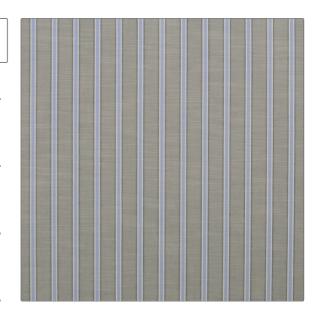

PATTERN OD Sans Souci Stripe COLOR Periwinkle

BRAND APPLICATION

Clarence House Fabric

USES CATEGORIES

Multipurpose, Upholstery Outdoor, Wovens

COLORS DESIGN TYPES

Blue Stripes

SCALE RAILROADED

Small Not Railroaded

| WIDTH                | FINISH         | VERTICAL REPEAT         | HORIZONTAL REPEAT |
|----------------------|----------------|-------------------------|-------------------|
| 54.00 in (137.16 cm) | Nanotex        | 0.00 in (0.00 cm)       | 1.25 in (3.18 cm) |
| CONTENT              | BACKING        | FIRE CODES              | PRODUCT NUMBER    |
| 100% Acrylic         |                | UFAC Class I / NFPA 260 | 1386107           |
| COUNTRY              | CLEANING CODES |                         |                   |
| Mexico               | WASHABLE       |                         |                   |