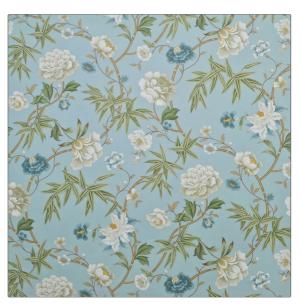

## **Product Details**

| PATTERN<br>COLOR                              | Vieux Canton<br>French Blue / Slate |                |  |
|-----------------------------------------------|-------------------------------------|----------------|--|
| BRAND                                         |                                     | APPLICATION    |  |
| Clarence House                                |                                     | Fabric         |  |
| USES                                          |                                     | CATEGORIES     |  |
| Bedding, Drapery,<br>Multipurpose, Upholstery |                                     | Prints         |  |
| COLORS                                        |                                     | DESIGN TYPES   |  |
| Blue                                          |                                     | Floral, Asian  |  |
| SCALE                                         |                                     | RAILROADED     |  |
| Large                                         |                                     | Not Railroaded |  |