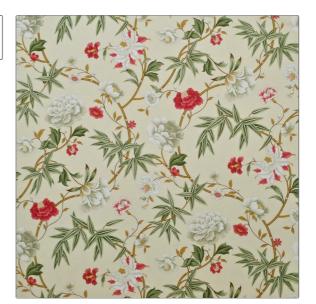

PATTERN Vieux Canton
COLOR Red / Parchment

BRAND APPLICATION

Clarence House Fabric

USES CATEGORIES

Bedding, Drapery, Prints Multipurpose, Upholstery

COLORS

Red Floral, Asian

DESIGN TYPES

SCALE RAILROADED

Large Not Railroaded

| WIDTH                | VERTICAL REPEAT      | HORIZONTAL REPEAT   | CONTENT     |
|----------------------|----------------------|---------------------|-------------|
| 54.00 in (137.16 cm) | 43.00 in (109.22 cm) | 27.00 in (68.58 cm) | 100% Cotton |
| BACKING              | PRODUCT NUMBER       | COUNTRY             |             |
|                      | 1354801              | United Kingdom      | _           |
|                      |                      |                     |             |

ADDITIONAL PRODUCT NOTES

Dry Clean Only, Refer To Image Under Sample