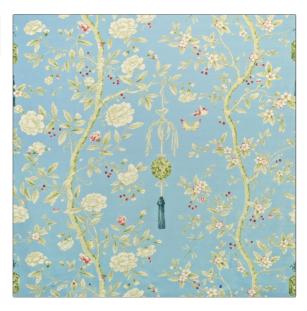

## **Product Details**

| PATTERN | Fleur De Shanghai |
|---------|-------------------|
| COLOR   | Robin Egg         |
|         |                   |

| BRAND          | APPLICATION |
|----------------|-------------|
| Clarence House | Fabric      |
| CATEGORIES     | COLORS      |
| Prints, Linen  | Blue        |
|                |             |
| DESIGN TYPES   | SCALE       |

Not Railroaded

RAILROADED

| WIDTH                | VERTICAL REPEAT           | HORIZONTAL REPEAT    | CONTENT               |
|----------------------|---------------------------|----------------------|-----------------------|
| 54.00 in (137.16 cm) | 44.00 in (111.76 cm)      | 54.00 in (137.16 cm) | 57% Linen, 43% Cotton |
| BACKING              | DOUBLE RUBS               | PRODUCT NUMBER       | COUNTRY               |
|                      | Exceeds 8,000 Double Rubs | 1354703              | Italy                 |
|                      |                           |                      |                       |