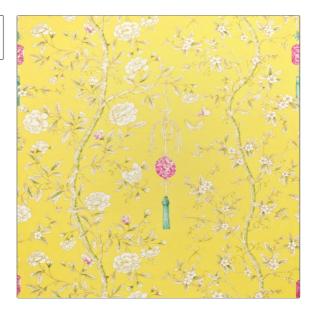

## PATTERN Fleur De Shanghai COLOR Yellow

Clarence House Fabric

CATEGORIES COLORS

Prints, Linen Yellow

DESIGN TYPES SCALE

Floral, Asian Large

RAILROADED

Not Railroaded