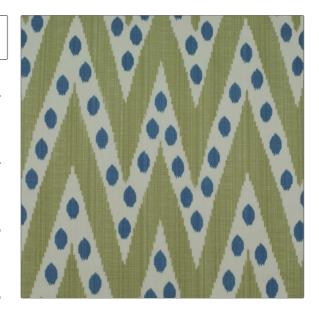

PATTERN Bogart COLOR Indigo / Moss

BRAND APPLICATION

Clarence House Fabric

USES CATEGORIES

Bedding, Drapery, Prints, Linen Multipurpose, Upholstery

COLORS

DESIGN TYPES

Blue, Navy Chevron