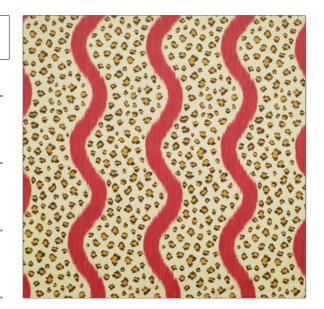

C

PATTERN Corbett

COLOR Red / Brown

BRAND

Clarence House Fabric

USES CATEGORIES

Bedding, Drapery, Prints, Linen Multipurpose, Upholstery

COLORS DESIGN TYPES

Red Stripes, Animal Skins

APPLICATION

SCALE RAILROADED

Large Not Railroaded

| WIDTH                | VERTICAL REPEAT                              | HORIZONTAL REPEAT  | CONTENT               |
|----------------------|----------------------------------------------|--------------------|-----------------------|
| 54.00 in (137.16 cm) | 24.00 in (60.96 cm)                          | 9.00 in (22.86 cm) | 57% Linen, 43% Cotton |
| BACKING              | DOUBLE RUBS                                  | PRODUCT NUMBER     | COUNTRY               |
|                      | Exceeds 8,000 Double Rubs (Wyzenbeek Method) | 1353908            | Italy                 |