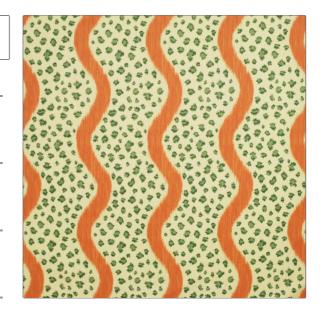

C

PATTERN Corbett
COLOR Rust / Fern

BRAND APPLICATION

Clarence House Fabric

USES CATEGORIES

Bedding, Drapery, Multipurpose, Upholstery

COLORS DESIGN TYPES

Orange / Spice Stripes, Animal Skins

Prints, Linen

SCALE RAILROADED

Large Not Railroaded

| WIDTH                | VERTICAL REPEAT                                 | HORIZONTAL REPEAT  | CONTENT               |
|----------------------|-------------------------------------------------|--------------------|-----------------------|
| 54.00 in (137.16 cm) | 24.00 in (60.96 cm)                             | 9.00 in (22.86 cm) | 57% Linen, 43% Cotton |
| BACKING              | DOUBLE RUBS                                     | PRODUCT NUMBER     | COUNTRY               |
|                      | Exceeds 8,000 Double Rubs<br>(Wyzenbeek Method) | 1353906            | Italy                 |

ADDITIONAL PRODUCT NOTES

Passes 8,000 Martindale Tst, Ca Tb 117-2013, Dry Clean Only, Refer To Image Under Sample