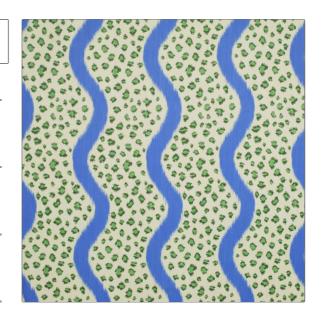

C

PATTERN Corbett
COLOR Canton / Lettice

BRAND APPLICATION

Clarence House Fabric

USES CATEGORIES

Bedding, Drapery, Prints, Linen Multipurpose, Upholstery

COLORS DESIGN TYPES

Blue, Green Stripes, Animal Skins

SCALE RAILROADED

Large Not Railroaded

| WIDTH                | VERTICAL REPEAT                              | HORIZONTAL REPEAT  | CONTENT               |
|----------------------|----------------------------------------------|--------------------|-----------------------|
| 54.00 in (137.16 cm) | 24.00 in (60.96 cm)                          | 9.00 in (22.86 cm) | 57% Linen, 43% Cotton |
| BACKING              | DOUBLE RUBS                                  | PRODUCT NUMBER     | COUNTRY               |
|                      | Exceeds 8,000 Double Rubs (Wyzenbeek Method) | 1353902            | Italy                 |

ADDITIONAL PRODUCT NOTES

Passes 8,000 Martindale Tst, Ca Tb 117-2013, Dry Clean Only, Refer To Image Under Sample