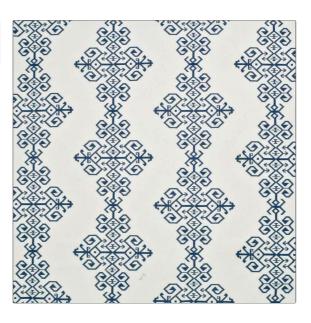

**Product Details** 

| PATTERN Wyatt<br>COLOR Indigo        |                             |
|--------------------------------------|-----------------------------|
| BRAND                                | APPLICATION                 |
| Clarence House                       | Fabric                      |
| USES                                 | CATEGORIES                  |
| Drapery, Multipurpose,<br>Upholstery | Crewels / Embroideries      |
| COLORS                               | DESIGN TYPES                |
| Blue, Navy                           | Embroidery, Global / Ethnic |
| SCALE                                | RAILROADED                  |
| Large                                | Not Railroaded              |

| 26.00 in (66.04 cm) | 43% Linen, 34% Cotton,<br>23% Rayon |
|---------------------|-------------------------------------|
|                     |                                     |
| COUNTRY             | _                                   |
| India               |                                     |
|                     | India                               |

ADDITIONAL PRODUCT NOTES

Dry Clean Only, Refer To Image Under Sample

clarencehouse.com

© Clarencehouse, 2024