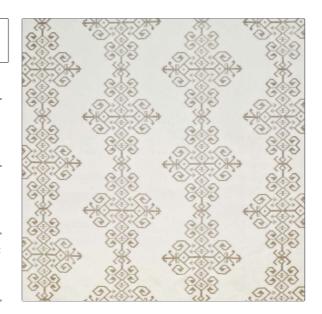

PATTERN Wyatt
COLOR Linen

BRAND APPLICATION

Clarence House Fabric

USES CATEGORIES

Drapery, Multipurpose, Crewels / Embroideries Upholstery

COLORS DESIGN TYPES

Linen Embroidery, Global / Ethnic

SCALE RAILROADED

Large Not Railroaded

| WIDTH                | VERTICAL REPEAT     | HORIZONTAL REPEAT   | CONTENT                             |
|----------------------|---------------------|---------------------|-------------------------------------|
| 52.00 in (132.08 cm) | 15.25 in (38.74 cm) | 26.00 in (66.04 cm) | 43% Linen, 34% Cotton,<br>23% Rayon |
| BACKING              | PRODUCT NUMBER      | COUNTRY             | _                                   |
|                      | 1351901             | India               |                                     |