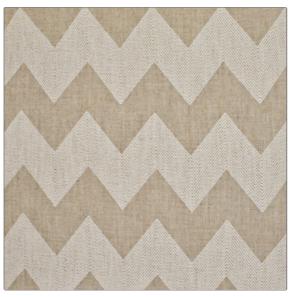

**Product Details** 

| PATTERN<br>COLOR | Roland<br>Linen |                                   |
|------------------|-----------------|-----------------------------------|
| BRAND            |                 | APPLICATION                       |
| Clarence House   |                 | Fabric                            |
| USES             |                 | CATEGORIES                        |
| Multipurpose     |                 | Wovens                            |
| COLORS           |                 | DESIGN TYPES                      |
| Linen            |                 | Chevron, Contemporary /<br>Modern |
| SCALE            |                 | RAILROADED                        |
| Medium           |                 | Not Railroaded                    |

| 53.00 in (134.62 cm) | 10.00 in (25.40 cm) | 6.75 in (17.14 cm) | 31% Linen, 21% Cotton,                                        |
|----------------------|---------------------|--------------------|---------------------------------------------------------------|
|                      |                     |                    | 21% Polyacrylic, 17%<br>Polyester, 6% Bamboo, 4%<br>Polyamide |
| BACKING              | PRODUCT NUMBER      | COUNTRY            |                                                               |
|                      | 1351101             | Belgium            |                                                               |