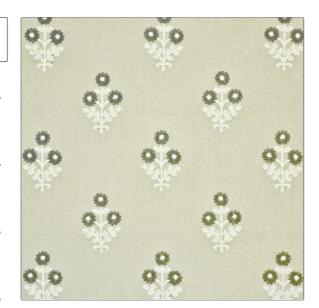

PATTERN Olivia
COLOR Dove

BRAND APPLICATION

Clarence House Fabric

USES CATEGORIES

Drapery, Multipurpose Crewels / Embroideries,

Linen

COLORS DESIGN TYPES

Grey Embroidery, Floral

SCALE RAILROADED

Medium Not Railroaded

| WIDTH                | VERTICAL REPEAT    | HORIZONTAL REPEAT  | CONTENT                                                                     |
|----------------------|--------------------|--------------------|-----------------------------------------------------------------------------|
| 51.00 in (129.54 cm) | 6.37 in (16.18 cm) | 6.37 in (16.18 cm) | Base: 100% Linen,<br>Embroidery: 84% Spun<br>Viscose, 16% Spun<br>Polyester |
| BACKING              | PRODUCT NUMBER     | COUNTRY            | _                                                                           |
|                      | 1350802            | India              |                                                                             |

ADDITIONAL PRODUCT NOTES

Exclusive Pattern, Dry Clean Only, Embroidered Textiles Are Not, Guaranteed For Precise Color, Matching And Colorfastness., Color Placement Of Embroidery, May Vary. All Measurements, Quoted For Repeats Are, Approximate.