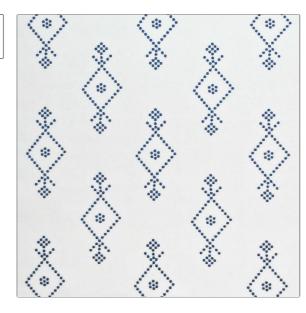

SCALE

Medium

| PATTERN Kiera COLOR Indigo |                        |  |
|----------------------------|------------------------|--|
| BRAND                      | APPLICATION            |  |
| Clarence House             | Fabric                 |  |
|                            |                        |  |
| USES                       | CATEGORIES             |  |
| Drapery, Multipurpose      | Crewels / Embroideries |  |
| COLORS                     | DESIGN TYPES           |  |
| Blue, Navy                 | Geometric              |  |
|                            |                        |  |