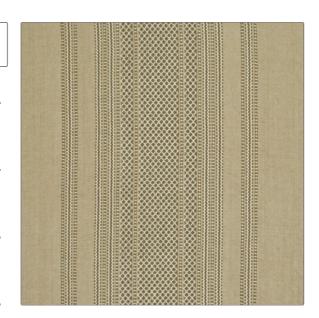

PATTERN Harper COLOR Oyster

BRAND APPLICATION

Clarence House Fabric

USES CATEGORIES

Drapery, Multipurpose, Upholstery Wovens

COLORS DESIGN TYPES

Taupe / Tan Stripes

SCALE RAILROADED

Large Not Railroaded

| WIDTH                | VERTICAL REPEAT                                  | HORIZONTAL REPEAT   | CONTENT              |
|----------------------|--------------------------------------------------|---------------------|----------------------|
| 53.00 in (134.62 cm) | 0.00 in (0.00 cm)                                | 26.75 in (67.94 cm) | 65% Cotton, 35% Jute |
| BACKING              | DOUBLE RUBS                                      | PRODUCT NUMBER      | COUNTRY              |
|                      | Exceeds 38,000 Double<br>Rubs (Wyzenbeek Method) | 1349401             | India                |

ADDITIONAL PRODUCT NOTES

Passes 38,000 Martindale Tst, Dry Clean Only, Refer To Image Under Sample