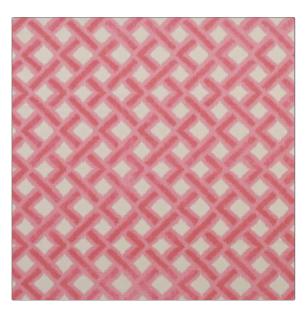

**Product Details** 

|                 | ngsi<br>mellia                |
|-----------------|-------------------------------|
| BRAND           | APPLICATION                   |
| Clarence House  | e Fabric                      |
| USES            |                               |
| Multipurpose, I | Jpholstery Velvet / Grospoint |
| COLORS          | DESIGN TYPES                  |
| Pink            | Diamond                       |
|                 |                               |
| SCALE           | RAILROADED                    |
| Small           | Not Railroaded                |

| WIDTH                | VERTICAL REPEAT    | HORIZONTAL REPEAT | CONTENT                 |
|----------------------|--------------------|-------------------|-------------------------|
| 54.00 in (137.16 cm) | 6.70 in (17.02 cm) | 3.50 in (8.89 cm) | 52% Viscose, 48% Cotton |
| BACKING              | PRODUCT NUMBER     | COUNTRY           |                         |
|                      | 1347902            | India             |                         |
|                      |                    |                   |                         |