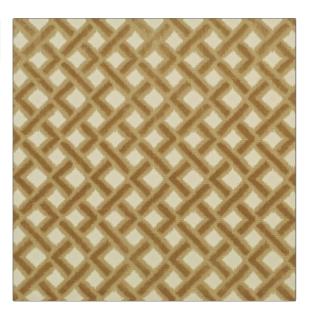

**Product Details** 

|                                  | Yangsi<br>Sandalwood |                |  |
|----------------------------------|----------------------|----------------|--|
| BRAND                            |                      | APPLICATION    |  |
| Clarence House                   |                      | Fabric         |  |
| USES<br>Multipurpose, Upholstery |                      | CATEGORIES     |  |
| COLORS                           | , , ,                | DESIGN TYPES   |  |
| Gold                             |                      | Diamond        |  |
| SCALE                            |                      | RAILROADED     |  |
| Small                            |                      | Not Railroaded |  |