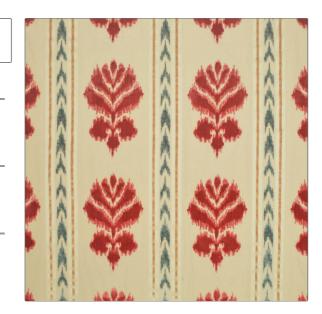

PATTERN Florentine Velvet COLOR Rouge / French Blue

BRAND

APPLICATION

Clarence House

Fabric

CATEGORIES

COLORS

Silk, Velvet / Grospoint

Red

DESIGN TYPES

SCALE

Floral, Stripes

Medium

RAILROADED

Not Railroaded

| WIDTH                | VERTICAL REPEAT     | HORIZONTAL REPEAT   | CONTENT                                                                         |
|----------------------|---------------------|---------------------|---------------------------------------------------------------------------------|
| 54.00 in (137.16 cm) | 14.10 in (35.81 cm) | 13.75 in (34.92 cm) | Pile:100% Bemberg,<br>Base:100 & % Cotton,<br>Overall 51% Cotton 49%<br>Bemberg |
| BACKING              | PRODUCT NUMBER      | COUNTRY             | _                                                                               |
|                      | 1345704             | India               |                                                                                 |