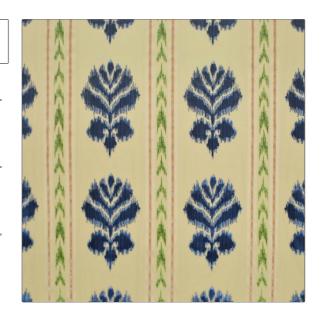

PATTERN Florentine Velvet CoLOR Cobalt / Lettice

BRAND

APPLICATION

Clarence House

Fabric

CATEGORIES

COLORS

Silk, Velvet / Grospoint

Blue

DESIGN TYPES

SCALE

Floral, Stripes

Medium

RAILROADED

Not Railroaded

| WIDTH                | VERTICAL REPEAT     | HORIZONTAL REPEAT   | CONTENT                                                                         |
|----------------------|---------------------|---------------------|---------------------------------------------------------------------------------|
| 54.00 in (137.16 cm) | 14.10 in (35.81 cm) | 13.75 in (34.92 cm) | Pile:100% Bemberg,<br>Base:100 & % Cotton,<br>Overall 51% Cotton 49%<br>Bemberg |
| BACKING              | PRODUCT NUMBER      | COUNTRY             | _                                                                               |
|                      | 1345703             | India               |                                                                                 |