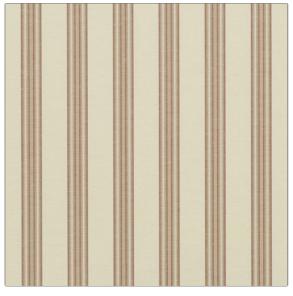

## **Product Details**

| PATTERN<br>COLOR                     | Trudeau Strip<br>Brown | e                   |  |
|--------------------------------------|------------------------|---------------------|--|
| BRAND                                |                        | APPLICATION         |  |
| Clarence                             | House                  | Fabric              |  |
| USES                                 |                        | CATEGORIES          |  |
| Drapery, Multipurpose,<br>Upholstery |                        | Silk, Wovens, Linen |  |
| COLORS                               |                        | DESIGN TYPES        |  |
| Brown                                |                        | Stripes             |  |
| SCALE                                |                        | RAILROADED          |  |
| Small                                |                        | Not Railroaded      |  |

| WIDTH                | VERTICAL REPEAT   | HORIZONTAL REPEAT | CONTENT             |
|----------------------|-------------------|-------------------|---------------------|
| 53.00 in (134.62 cm) | 0.00 in (0.00 cm) | 1.70 in (4.32 cm) | 61% Linen, 39% Silk |
| BACKING              | PRODUCT NUMBER    | COUNTRY           |                     |
|                      | 1345112           | India             |                     |
|                      |                   |                   |                     |