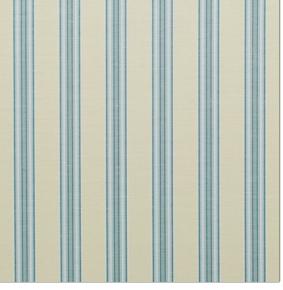

## **Product Details**

| PATTERN<br>COLOR                     | Trudeau Stripe<br>French Blue | e                   |  |
|--------------------------------------|-------------------------------|---------------------|--|
| BRAND                                |                               | APPLICATION         |  |
| Clarence House                       |                               | Fabric              |  |
| USES                                 |                               | CATEGORIES          |  |
| Drapery, Multipurpose,<br>Upholstery |                               | Silk, Wovens, Linen |  |
| COLORS                               |                               | DESIGN TYPES        |  |
| Blue                                 |                               | Stripes             |  |
| SCALE                                |                               | RAILROADED          |  |
| Small                                |                               | Not Railroaded      |  |